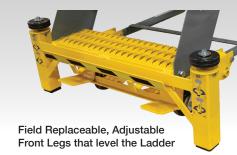

GATE**

Self-Closing Safety Gates keep personnell fully enclosed and safe. Safety gates are available on either the front or rear of the Workmaster™

> Also Available **OPTIONAL REAR SELF-CLOSING GATE**

SIDE EXIT SELF-CLOSING GATES AVAILABLE AS WELL



#### 1.5" POWDER COATED TUBE HANDRAILS

For added stability and durability. 1.5" x 14 gauge steel handrails provide a sturdy, safe support while ascending or descending the Workmaster™ Super Duty Rolling Ladder.



#### 7" x 10 gauge Stair Stringer

Provides an extra durable surface. Resistant to dents, dings and bending. Drastically increases overall work load and life of the Workmaster™ Super Duty Ladder.



#### STANDARD BACK **TOOL BOARD**



**HEAVY DUTY CASTERS CURVED BASE AND BACK PANEL** AND BOLT LOCATION FOR **EASY ASSEMBLY** 





Easily adjust Rubber Foot Pad to level the ladder or compensate for wear

> 2" x 2" x 5" **Adjustable Rubber Foot** Pad

Replaceable, Adjustable Front Legs Level the Ladder





24" X 24" PLATFORM (serrated tread shown) WITH STANDARD TOEBOARDS AND 42" GUARDRAILS

- 1,000 lb. load rating.
- 59° climb angle.

Cotterman

- 11/2" diameter x 14 gauge tube construction.
- 24" x 24" platform with optional self-closing gates (available for all 4 sides of platform).
- Adjustable front legs level the ladder.
- Two-tone powder coat finish creates high visibility.
- Standard back peg board.
- Workmaster™ Super Duty ladders meet applicable OSHA and ANSI standards.