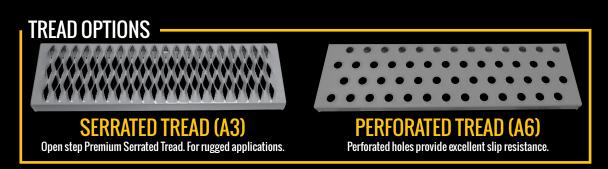

428         WMX06R37A6P3         37"           7 STEP WITH HANDRAILS         70"         112"         136"         WMX07R37A3P3         37"         68"         457         WMX07R37A6P3         37"           8 STEP WITH HANDRAILS         80"         122"         146"         WMX08R37A3P3         37"         74"         433         WMX08R37A6P3         37"           9 STEP WITH HANDRAILS         90"         132"         156"         WMX09R37A3P3         37"         80"         511         WMX09R37A6P3         37"           10 STEP WITH HANDRAILS         100"         142"         166"         WMX10R37A3P3         37"         86"         530         WMX10R37A6P3         37"           11 STEP WITH HANDRAILS         110"         152"         176"         WMX11R42A3P | DESCRIPTION      |



Platform safety gate (factory or field installed) available for all 4 sides of platform.

## Cotterman®

### NationalLadder.com

Call Today: 888-725-5995

**Quality Product | Outstanding Customer Services | Attention to Details** 

© 2019 Material Control, Inc.



**PATENTED** Pat. # US 9,206,643 B2

Every day work is done where equipment needs to be able to take a beating and keep working. For the toughest jobs, choose the Cotterman® Super Duty Workmaster™ ladder. Built with extra heavy duty components, this ladder is resistant to all the dings and bumps in harsh work environments.

The Workmaster™ is also customizable with an array of features and options to adapt the ladder to specific work areas.

**Essentially the Workmaster™ Super Duty** Ladder can become a mobile assembly or repai