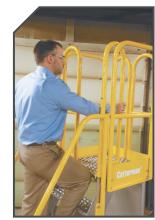

AL REAR SELF-CLOSING GATE**

SIDE EXIT SELF-CLOSING GATES AVAILABLE AS WELL



#### 1.5" POWDER COATED TUBE HANDRAILS

For added stability and durability. 1.5" x 14 gauge steel handrails provide a sturdy, safe support while ascending or descending the Workmaster™ Super Duty Rolling Ladder.



#### 7" x 10 gauge Stair Stringer

Provides an extra durable surface. Resistant to dents, dings and bending. Drastically increases overall work load and life of the Workmaster™ Super Duty Ladder.



#### STANDARD BACK **TOOL BOARD**



**HEAVY DUTY CASTERS CURVED BASE AND BACK PANEL** AND BOLT LOCATION FOR **EASY ASSEMBLY** 





Easily adjust Rubber Foot Pad to level the ladder or compensate for wear

> 2" x 2" x 5" **Adjustable Rubber Foot** Pad

Replaceable, Adjustable Front Legs Level the Ladder





24" X 24" PLATFORM (serrated tread shown) WITH STANDARD TOEBOARDS AND 42" GUARDRAILS

- 1,000 lb. load rating.
- 59° climb angle.

Cotterman

- 11/2" diameter x 14 gauge tube construction.
- 24" x 24" platform with optional self-closing gates (available for all 4 sides of platform).
- Adjustable front legs level the ladder.
- Two-tone powder coat finish creates high visibility.
- Standard back peg board.
- Workmaster™ Super Duty ladders meet applicable OSHA and ANSI standards.