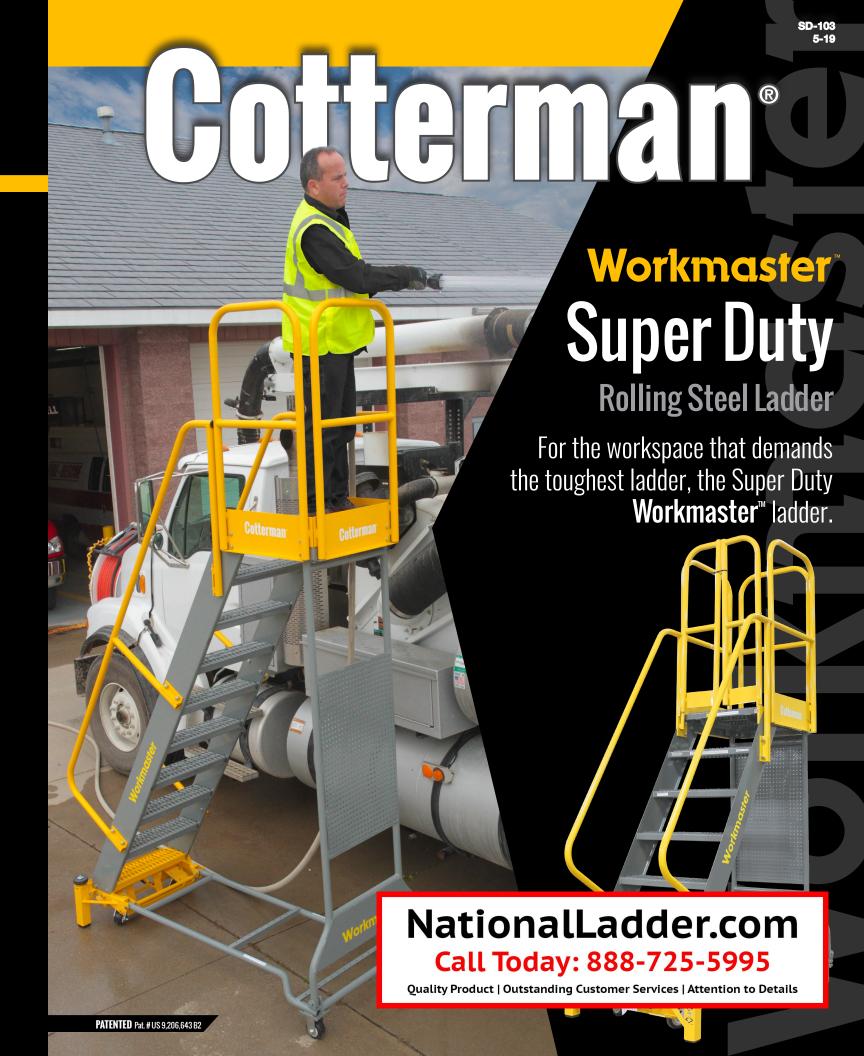

146"         WMX08R37A3P3         37"         74"         433         WMX08R37A6P3         37"           9 STEP WITH HANDRAILS         90"         132"         156"         WMX09R37A3P3         37"         80"         511         WMX09R37A6P3         37"           10 STEP WITH HANDRAILS         100"         142"         166"         WMX10R37A3P3         37"         86"         530         WMX10R37A6P3         37"           11 STEP WITH HANDRAILS         110"         152"         176"         WMX11R42A3P | DESCRIPTION      |



Platform safety gate (factory or field installed) available for all 4 sides of platform.

## Cotterman®

### NationalLadder.com

Call Today: 888-725-5995

**Quality Product | Outstanding Customer Services | Attention to Details** 

© 2019 Material Control, Inc.



**PATENTED** Pat. # US 9,206,643 B2

Every day work is done where equipment needs to be able to take a beating and keep working. For the toughest jobs, choose the Cotterman® Super Duty Workmaster™ ladder. Built with extra heavy duty components, this ladder is resistant to all the dings and bumps in harsh work environments.

The Workmaster™ is also customizable with an array of features and options to adapt the ladder to specific work areas.

**Essentially the Workmaster™ Super Duty** Ladder can become a mobile assembly or repair shop for anything out of reach.

Two tone powder coat finish creates high visibility and can be ordered in an array of different colors.

For the toughest work areas, step up to the Cotterman<sup>®</sup> Workmaster<sup>™</sup> **Super Duty Rolling Steel Ladder.**