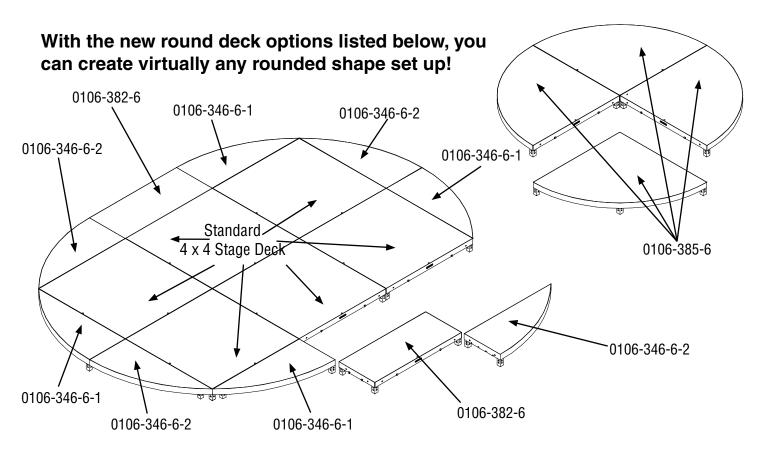

## Great new accessories for your Multi-Stage Decks!

| Part No.                                                 | Description                                                                                                                                                                                                                   | Weight (lbs.)        | 1 |
|----------------------------------------------------------|-------------------------------------------------------------------------------------------------------------------------------------------------------------------------------------------------------------------------------|----------------------|---|
| 0106-346-6-1<br>0106-346-6-2<br>0106-382-6<br>0106-385-6 | Round Deck Extension - Left, Gray Stained Plywood Top<br>Round Deck Extension - Right, Gray Stained Plywood Top<br>19 - 7/8" x 4' Intermediate Deck, Gray Stained Plywood Top<br>4' x 4' Round Deck, Gray Stained Plywood Top | 26<br>26<br>49<br>80 |   |

See other side for various configurations using the above listed round decks.